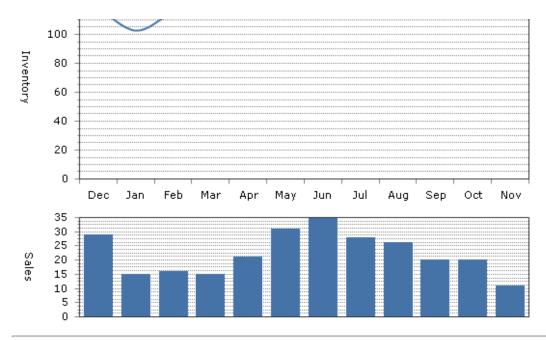

Area:01

| Month     | Year | Monthly<br>Sales | Monthly<br>Volume | Avg List<br>\$ | Avg Sale<br>\$ | Median<br>Sold \$ | Avg<br>DOM | Avg<br>CDOM | %<br>Sold/List | Current Inventory | Months<br>Inventory |
|-----------|------|------------------|-------------------|----------------|----------------|-------------------|------------|-------------|----------------|-------------------|---------------------|
| December  | 2012 | 29               | \$10,080,739      | \$354,730      | \$347,611      | \$355,124         | 64         | 67          | 97.99%         | 116               | 4.00                |
| January   | 2013 | 15               | \$4,691,865       | \$320,845      | \$312,791      | \$293,000         | 61         | 66          | 97.48%         | 109               | 7.26                |
| February  | 2013 | 16               | \$7,558,658       | \$495,849      | \$472,416      | \$329,737         | 105        | 107         | 95.27%         | 128               | 8.00                |
| March     | 2013 | 15               | \$5,052,725       | \$347,350      | \$336,848      | \$285,000         | 103        | 159         | 96.97%         | 137               | 9.13                |
| April     | 2013 | 21               | \$9,102,737       | \$455,986      | \$433,463      | \$330,610         | 43         | 88          | 95.06%         | 127               | 6.04                |
| May       | 2013 | 31               | \$13,420,560      | \$436,156      | \$432,921      | \$367,000         | 51         | 47          | 99.25%         | 133               | 4.29                |
| June      | 2013 | 35               | \$13,203,504      | \$389,328      | \$377,242      | \$335,000         | 63         | 76          | 96.89%         | 134               | 3.82                |
| July      | 2013 | 28               | \$10,826,859      | \$391,222      | \$386,673      | \$325,681         | 73         | 58          | 98.83%         | 131               | 4.67                |
| August    | 2013 | 26               | \$10,070,482      | \$392,007      | \$387,326      | \$362,500         | 54         | 49          | 98.80%         | 124               | 4.76                |
| September | 2013 | 20               | \$7,907,990       | \$395,643      | \$395,399      | \$414,836         | 46         | 39          | 99.93%         | 125               | 6.25                |
| October   | 2013 | 20               | \$8,672,039       | \$443,244      | \$433,601      | \$399,442         | 149        | 109         | 97.82%         | 132               | 6.60                |
| November  | 2013 | 11               | \$5,773,546       | \$533,061      | \$524,867      | \$516,520         | 115        | 123         | 98.46%         | 120               | 10.90               |
| Annual:   |      | 267              | \$106,361,704     | \$407,320      | \$398,358      | \$356,070         | 72         | 76          | 97.79%         | 126               | 5.66                |

**Note:** The "Current Inventory" column(s) reflect the number of active(on market) listings on the 16th day of each month.

The "Months Inventory" column(s) value(s) equal "Current Inventory" divided by "Monthly Sales".

This reflects how many months it would take to sell out of inventory at the current month's rate of sale.

• Total Months Inventory = Total Current Inventory / (Total Monthly Sales/12 Months)

Sales and Inventory: 12/1/2012 - 11/30/2013